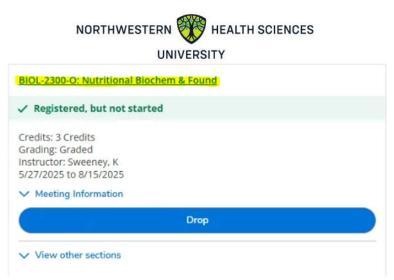

- **a.** Identify the classes you are taking and make note of the Course ID and Course Title
  - i. Course #1:
    - 1. **Course ID**: BIOL 2300-0
    - 2. Course Title: Nutritional Biochem & Found
- **b.** You may also identify your course information by navigating to the Timeline tab. Review the courses you are registered to take in your upcoming term to determine the course information.