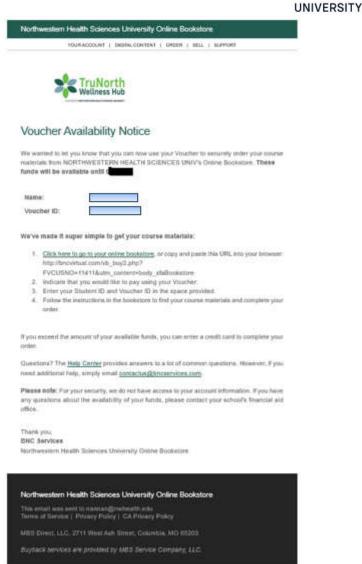

- **3. Step 3**: Navigate to the Northwestern Health Sciences University Barnes & Noble College Bookstore <u>https://bncvirtual.com/nwhealth</u>
  - a. Create your account or log into your account
  - **b.** If you intend to use your Financial Aid to purchase your books, you may check your financial aid available for course materials.
    - i. You must have access to your NWHSU email address (@nwheath.edu)
    - ii. You will receive an email to your NWHSU email address with your bookstore voucher ID, Subject: <u>Your funds are ready time to get your</u>
       <u>books</u>. We recommend keeping this email open and copying the Voucher ID when looking up your financial aid book voucher amount and for the checkout process.