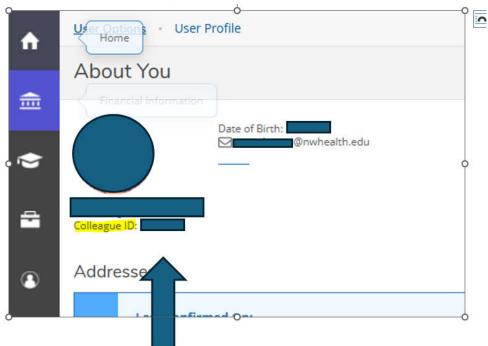

### Tools:

- NWHSU Colleague Self-Service
- Northwestern Health Sciences University Barnes & Noble College Bookstore <u>https://bncvirtual.com/nwhealth</u>
- Barnes & Noble College Help
- 1. Step 1: Identify your Northwestern Health Sciences University Student ID
  - a. Login to <u>Colleague Self Service</u>, and navigate to your user profile/about you section and identify your Colleague/Student ID, which is the same as your student ID. You may also identify your student ID on the back of your NWHSU student ID badge. Please note, your student ID should begin with two zeros. **Example 0012345 (must be 7 digits)**